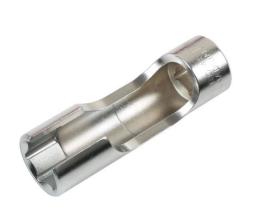

## Difficult Access Socket Set 3/8"D 8pc

A set of eight difficult access 3/8"D window sockets in a useful range of sizes from 10mm to 19mm. The cut out allows access to pipe connectors and wired sensor units (not Lambda), particularly useful when loosening ABS pipes, master cylinder pipes, diesel injection pipes and wired sensors.

## **Additional Information**

- Socket sizes: 10, 11, 12, 13, 14, 15, 17 and 19mm.
- Lengths: 53mm (10 12mm), 62mm (13 15mm) and 80mm (17 19mm).
- Ideal for use in difficult access applications. Applications include: loosening ABS pipes, master cylinder pipes, diesel injection pipes and wired sensors (not Lambda).
- · Manufactured from chrome vanadium & supplied in EVA foam tray for easy storage.
- Alternative sizes of 3/8"D difficult access sockets available, Part No. 8384 (12pc) and 4984 (6pc).