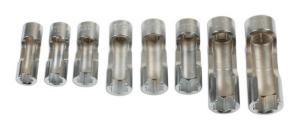

## Difficult Access Socket Set 3/8"D 8pc

A set of eight difficult access 3/8"D window sockets in a useful range of sizes from 10mm to 19mm. The cut out allows access to pipe connectors and wired sensor units (not Lambda), particularly useful when loosening ABS pipes, master cylinder pipes, diesel injection pipes and wired sensors.

## **Additional Information**

- Socket sizes: 10, 11, 12, 13, 14, 15, 17 and 19mm.
- Lengths: 53mm (10 12mm), 62mm (13 15mm) and 80mm (17 19mm).
- Ideal for use in difficult access applications. Applications include: loosening ABS pipes, master cylinder pipes, diesel injection pipes and wired sensors (not Lambda).
- · Manufactured from chrome vanadium & supplied in EVA foam tray for easy storage.
- Alternative sizes of 3/8"D difficult access sockets available, Part No. 8384 (12pc) and 4984 (6pc).